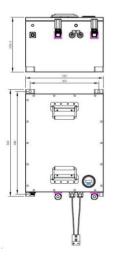

| Performance     |                 |
|-----------------|-----------------|
| Capacity        | 105Ah@25℃0.5C   |
| Nominal Voltage | 48V             |
| Energy          | 5.040KWh        |
| Weight          | 46.5kg          |
| Dimensions      | 500*343*256.5mm |
| Storage Temp    | -5°C to 35°C    |
| Discharge Temp  | 0°C to 45°C     |
| Charge Temp     | - 20°C to 60°C  |