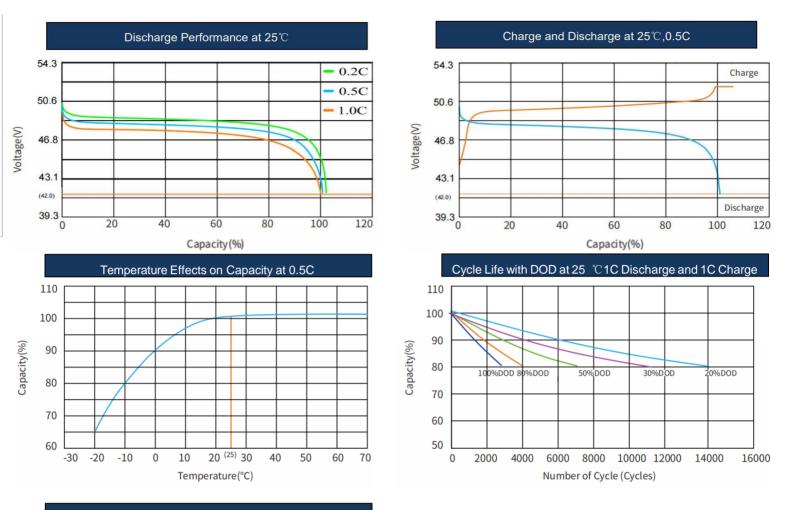

#### PACK Style

| Performance                     |                    |
|---------------------------------|--------------------|
| Cell                            | Square LFP 105Ah   |
| Rated Charge Current            | 50A                |
| Rated Discharge Current         | 100A               |
| Terminal                        | M8                 |
| Max. Charge Current             | 100A               |
| Pulse Current                   | 200A(5s)           |
| IP Grade                        | IP65               |
| Rated Charge Voltage            | 51~51.7V           |
| Rated Discharge Cut-off Voltage | 42V                |
| Self Discharge                  | <=2%/Month         |
| Charge Cut-off Voltage          | 54V                |
| Min. Discharge Cut-off Voltage  | >37.5V             |
| Cycle Life                      | 4000times( 80%DOD) |
| Balancing Voltage               | 51V                |
| Short Circuit Current           | Approx.4000A       |

| Performance     |                 |
|-----------------|-----------------|
| Capacity        | 105Ah@25℃0.5C   |
| Nominal Voltage | 48V             |
| Energy          | 5.040KWh        |
| Weight          | 46.5kg          |
| Dimensions      | 500*343*256.5mm |
| Storage Temp    | -5°C to 35°C    |
| Discharge Temp  | 0°C to 45°C     |
| Charge Temp     | - 20°C to 60°C  |