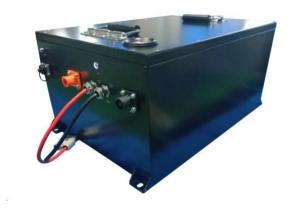

### MKS-GP48105(48V105Ah)

#### PACK Style

| Performance                     |                    |
|---------------------------------|--------------------|
| Cell                            | Square LFP 105Ah   |
| Rated Charge Current            | 50A                |
| Rated Discharge Current         | 100A               |
| Terminal                        | M8                 |
| Max. Charge Current             | 100A               |
| Pulse Current                   | 200A(5s)           |
| IP Grade                        | IP65               |
| Rated Charge Voltage            | 51~51.7V           |
| Rated Discharge Cut-off Voltage | 42V                |
| Self Discharge                  | <=2%/Month         |
| Charge Cut-off Voltage          | 54V                |
| Min. Discharge Cut-off Voltage  | >37.5V             |
| Cycle Life                      | 4000times( 80%DOD) |
| Balancing Voltage               | 51V                |
| Short Circuit Current           | Approx.4000A       |

| Performance     |                 |
|-----------------|-----------------|
| Capacity        | 105Ah@25℃0.5C   |
| Nominal Voltage | 48V             |
| Energy          | 5.040KWh        |
| Weight          | 46.5kg          |
| Dimensions      | 500*343*256.5mm |
| Storage Temp    | -5°C to 35°C    |
| Discharge Temp  | 0°C to 45°C     |
| Charge Temp     | - 20°C to 60°C  |